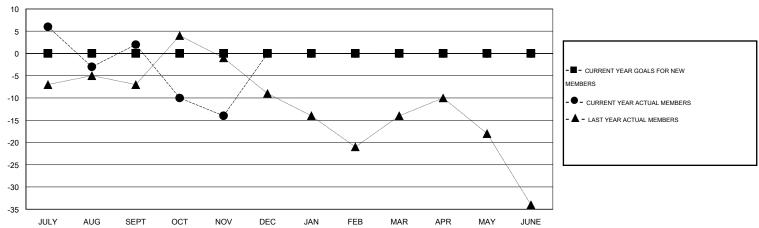

## GOALS AND ACTUAL MEMBERS CUMULATIVE

| DROPPED CLUBS: 0  DROPPED MEMBERS |               | 30 CLUBS OF 71 ADDED 1 OR MORE NEW MEMBERS | GENDER DISTRIBUT  MALE  FEMALE        | TION<br>1,704 (81.53%)<br>386 (18.47%) |            |
|-----------------------------------|---------------|--------------------------------------------|---------------------------------------|----------------------------------------|------------|
| DECEASED  CLUB CANCELLED  OTHER   | 11<br>0<br>62 | CLICK HERE FOR HEALTH ASSESSMENT DATA      | FAMILY UNIT MEMBERS HEAD OF HOUSEHOLD |                                        | 333<br>163 |
| TOTAL                             | 73            |                                            | NON-HEAD OF HOUSEHOLD                 |                                        | 170        |